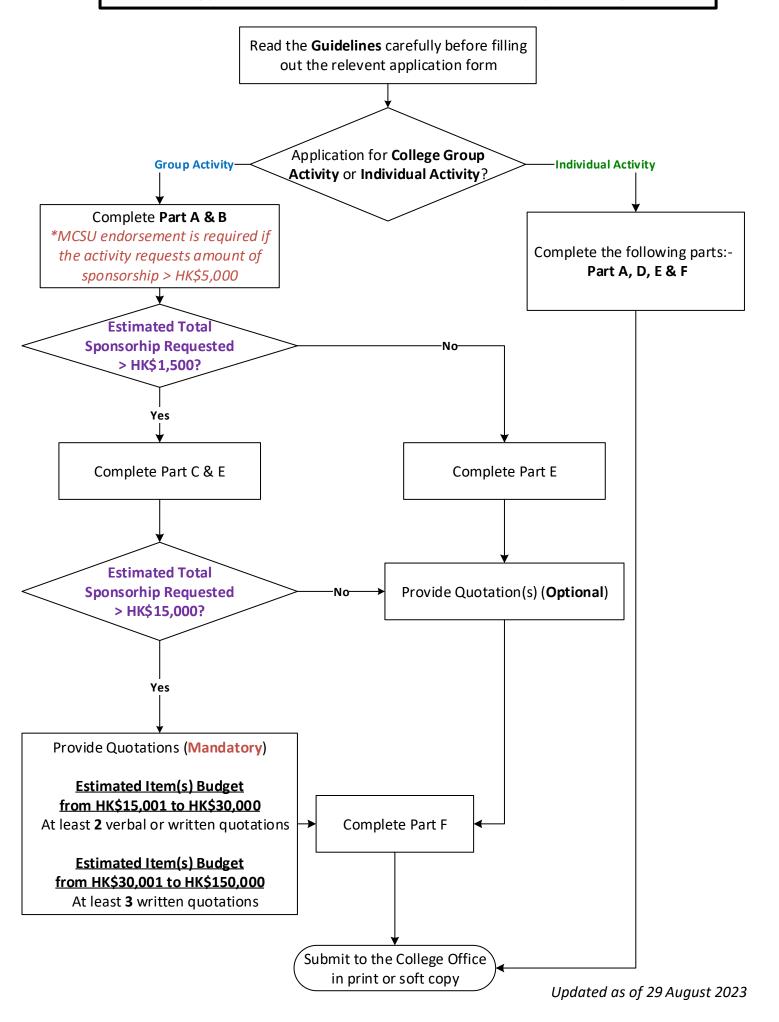

# Morningside College Application Quick Guide for Student Activity Sponsorship

## Morningside College Life Committee Student Activity Sponsorship<sup>1</sup> Application

Completed form and supporting document(s) should be submitted in print to the College Office or soft copy via email <a href="mc.collegelife@cuhk.edu.hk">mc.collegelife@cuhk.edu.hk</a>. **INCOMPLETE APPLICATION WILL NOT BE CONSIDERED**.

Please tick the appropriate box(es).

| Part A – Basic Information                                                                                                                                                                                                                                                                                                                                   |                                                                                                         |                                                            |      |                                           |         |
|--------------------------------------------------------------------------------------------------------------------------------------------------------------------------------------------------------------------------------------------------------------------------------------------------------------------------------------------------------------|---------------------------------------------------------------------------------------------------------|------------------------------------------------------------|------|-------------------------------------------|---------|
| Full name of applicant                                                                                                                                                                                                                                                                                                                                       | :                                                                                                       | Chan, Tai Man                                              |      | (CUID: 1155XX                             |         |
| Mobile no.                                                                                                                                                                                                                                                                                                                                                   | :                                                                                                       | 12345678 Email                                             | :    | 1155XXXXXX@link.cuhk                      | .edu.hk |
|                                                                                                                                                                                                                                                                                                                                                              | :                                                                                                       | Hiking Trip – Tai Mo Shan                                  |      |                                           |         |
| 3 (7)                                                                                                                                                                                                                                                                                                                                                        | :                                                                                                       | Morningside College XXX Committ                            |      | ·                                         | T       |
|                                                                                                                                                                                                                                                                                                                                                              | :                                                                                                       | XX November 20XX Start tim                                 | e :  | XX:XX End time                            | : XX:XX |
| ,                                                                                                                                                                                                                                                                                                                                                            | :                                                                                                       | Tai Mo Shan                                                |      |                                           |         |
|                                                                                                                                                                                                                                                                                                                                                              | :                                                                                                       | Reason(s)/purpose(s)/objective(s)                          |      |                                           |         |
|                                                                                                                                                                                                                                                                                                                                                              | :                                                                                                       | Target participants, date & venue,                         | high | ights of event,                           |         |
| activity(ies)                                                                                                                                                                                                                                                                                                                                                |                                                                                                         | Expected outcome                                           |      |                                           |         |
| Other information, e.g. activity pamphlet (if any)                                                                                                                                                                                                                                                                                                           | :                                                                                                       |                                                            |      |                                           |         |
| Type of activity(ies):                                                                                                                                                                                                                                                                                                                                       |                                                                                                         | ✓ College group activity(ies)  → Go to Part B              |      | ☐ Individual activity  → Go to Part D & B |         |
|                                                                                                                                                                                                                                                                                                                                                              |                                                                                                         |                                                            |      |                                           |         |
| Part B – College Group Activity(is                                                                                                                                                                                                                                                                                                                           | es)                                                                                                     |                                                            |      |                                           |         |
| Expected no. of participants                                                                                                                                                                                                                                                                                                                                 | :                                                                                                       | 30                                                         |      |                                           |         |
| Co-sponsor(s) / organizer(s)                                                                                                                                                                                                                                                                                                                                 | : ☐ Yes→ complete the followings: Co-sponsor(s)/organizer(s): Contract person: Contact no.: Email: ☑ No |                                                            |      |                                           |         |
| Have the venue reserved through the College Office?                                                                                                                                                                                                                                                                                                          |                                                                                                         | ☐ Yes ☑ No                                                 |      |                                           |         |
| Is this event free of charge for participant(s)?                                                                                                                                                                                                                                                                                                             |                                                                                                         | ☐ Yes ☑ No, please provide the                             | exp  | cted income in Part E                     |         |
| The activity opens to (You may choose more than 1 option)                                                                                                                                                                                                                                                                                                    |                                                                                                         | ✓ All Morningside College student  Others, please specify: | ts   | ☐ All CUHK students                       |         |
| Is the total requested amount of                                                                                                                                                                                                                                                                                                                             |                                                                                                         | ✓ Yes → Go to the next question, and Part C & Part E       |      |                                           |         |
| sponsorship over HK\$1,500?                                                                                                                                                                                                                                                                                                                                  |                                                                                                         | □ No <sup>2</sup> → Go to Part E                           | _'   |                                           |         |
| Is the total requested amount of sponsorship over HK\$5,000?  □ Yes, please obtain Morningside College Student Union (MCSU)'s endorsement is over HK\$5,000?  □ Yes, please obtain Morningside College Student Union (MCSU)'s endorsement is over HK\$5,000?  □ Yes, please obtain Morningside College Student Union (MCSU)'s endorsement is over HK\$5,000? |                                                                                                         |                                                            |      |                                           |         |
| For Morningside College Student                                                                                                                                                                                                                                                                                                                              | t U                                                                                                     | nion (MCSU) use only                                       |      |                                           |         |
| The activity(ies) is/are   endorsed /                                                                                                                                                                                                                                                                                                                        | <b>/</b> [                                                                                              | Not endorsed by MCSU.                                      |      | MCSU chop:                                |         |
| Comments, if any:                                                                                                                                                                                                                                                                                                                                            |                                                                                                         |                                                            |      |                                           |         |