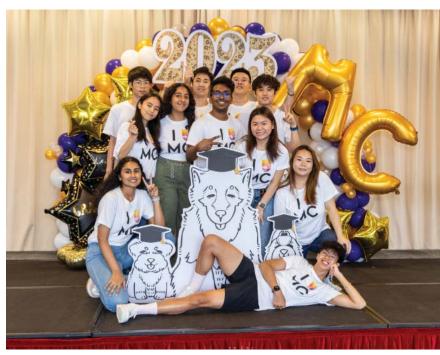

# **Photo of Event**

### **Completion Report**

| Name of Event                                                                                            | Morningside College Photo Day 20XX                                                                                                                                                                                                                                                                                                                                                                                                                      |             |
|----------------------------------------------------------------------------------------------------------|---------------------------------------------------------------------------------------------------------------------------------------------------------------------------------------------------------------------------------------------------------------------------------------------------------------------------------------------------------------------------------------------------------------------------------------------------------|-------------|
| Date of Event                                                                                            | XX March 20XX                                                                                                                                                                                                                                                                                                                                                                                                                                           |             |
| Number of<br>Participants                                                                                | 50                                                                                                                                                                                                                                                                                                                                                                                                                                                      |             |
| Name and Student ID for reimbursement                                                                    | CHAN Tai Man (Student ID: 1234XXXX)                                                                                                                                                                                                                                                                                                                                                                                                                     |             |
| Summary of the event *please include: - Date                                                             | MC Photo Day is one of the annual College events. It aims to celebrate with graduating class Morningsiders (MCers) on their achievements and to share the happiness on their upcoming graduation.  The MC Photo Day 20XX was held at the College Dining Hall no. of attom XX March 20XX afternoon. It was a special occasion (MCers/N                                                                                                                   |             |
| <ul><li>Venue</li><li>No. of attendees</li><li>Highlights of event</li><li>Objectives achieved</li></ul> | where the graduating MCers met with our College Master, Deans and Fellows in a relaxing environment before the end of their last semester at CUHK. We had 50 participants in total for the event. Over 80% of our targeted MCers joined, which was an encouraging participation rate.                                                                                                                                                                   |             |
| in <u>paragraph</u> with around 150 words                                                                | Light refreshments and photo-taking service were arranged for the Photo Day. Participants took lovely photos in front of the balloon arch and props. The roast pig-cutting ceremony was also an event highlight. College Master were invited to cut the pig with 4 graduating class MCers. The event was successfully held and well received by the participants regardless of the instable weather. It was a memorable occasion for everyone involved. | & highlight |
| Describe what you would do differently to improve the event if you were doing it again                   | Some participants commented that they could not hear the emcee announcement about the free photo-taking arrangements. We suggest Emcee can make the announcement straight after the pig-cutting ceremony, so to draw participants' attention before they start to chat and mingle with each other. We can also place more signages to direct participants to the photo-taking area.                                                                     |             |
| Other comments (if any)                                                                                  | It is proposed to continue organizing the Photo Day at the College Dining Hall, which is indoor and not affected by rain and instable weather.                                                                                                                                                                                                                                                                                                          |             |
| Please also send 2-4 pl                                                                                  | hotos with resolution of 5MB or above.                                                                                                                                                                                                                                                                                                                                                                                                                  | ]           |