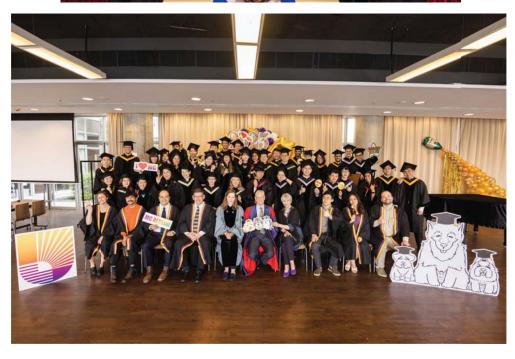

# **Photo of Event**

### **Completion Report**

| Name of Event                                                                                            | Morningside College Photo Day 20XX                                                                                                                                                                                                                                                                                                                                                                                                                      |             |
|----------------------------------------------------------------------------------------------------------|---------------------------------------------------------------------------------------------------------------------------------------------------------------------------------------------------------------------------------------------------------------------------------------------------------------------------------------------------------------------------------------------------------------------------------------------------------|-------------|
| Date of Event                                                                                            | XX March 20XX                                                                                                                                                                                                                                                                                                                                                                                                                                           |             |
| Number of<br>Participants                                                                                | 50                                                                                                                                                                                                                                                                                                                                                                                                                                                      |             |
| Name and Student ID for reimbursement                                                                    | CHAN Tai Man (Student ID: 1234XXXX)                                                                                                                                                                                                                                                                                                                                                                                                                     |             |
| Summary of the event *please include: - Date                                                             | MC Photo Day is one of the annual College events. It aims to celebrate with graduating class Morningsiders (MCers) on their achievements and to share the happiness on their upcoming graduation.  The MC Photo Day 20XX was held at the College Dining Hall no. of attom XX March 20XX afternoon. It was a special occasion (MCers/N                                                                                                                   |             |
| <ul><li>Venue</li><li>No. of attendees</li><li>Highlights of event</li><li>Objectives achieved</li></ul> | where the graduating MCers met with our College Master, Deans and Fellows in a relaxing environment before the end of their last semester at CUHK. We had 50 participants in total for the event. Over 80% of our targeted MCers joined, which was an encouraging participation rate.                                                                                                                                                                   |             |
| in <u>paragraph</u> with around 150 words                                                                | Light refreshments and photo-taking service were arranged for the Photo Day. Participants took lovely photos in front of the balloon arch and props. The roast pig-cutting ceremony was also an event highlight. College Master were invited to cut the pig with 4 graduating class MCers. The event was successfully held and well received by the participants regardless of the instable weather. It was a memorable occasion for everyone involved. | & highlight |
| Describe what you would do differently to improve the event if you were doing it again                   | Some participants commented that they could not hear the emcee announcement about the free photo-taking arrangements. We suggest Emcee can make the announcement straight after the pig-cutting ceremony, so to draw participants' attention before they start to chat and mingle with each other. We can also place more signages to direct participants to the photo-taking area.                                                                     |             |
| Other comments (if any)                                                                                  | It is proposed to continue organizing the Photo Day at the College Dining Hall, which is indoor and not affected by rain and instable weather.                                                                                                                                                                                                                                                                                                          |             |
| Please also send 2-4 pl                                                                                  | hotos with resolution of 5MB or above.                                                                                                                                                                                                                                                                                                                                                                                                                  | ]           |